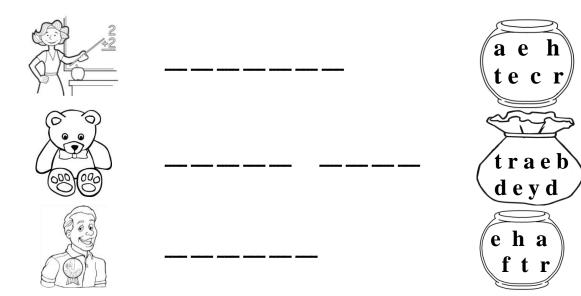

| b. | I'm fine, thanks. | 2      |
| 3. Is this | s your bike?  | c. | No, it isn't.     | 3      |
| 4. How     | are you?      | d. | I'm a student.    | 4      |
| 5. Is he   | your teacher? | e. | It's blue.        | 5      |

### III/ Write.

Is he Is she



a doctor?



a student?

# IV/ Read and circle.



Is this a bird?



\_\_\_\_\_a teacher?



\_\_\_\_\_ a pilot?

Yes, it is.

No, it isn't.

Is it a book?

Yes, it is.

No, it isn't.

# TRUNG TÂM GAI SƯ TÀI NĂNG VIỆT https://www.giasudaykem.com.vn/tai-lieu-mon-tieng-anh-lop-3.html



Is he a doctor?

Yes, he is.

No, he isn't.









Is she a student?

Yes, she is.

No, she isn't.



Is it a lion?

Yes, it is.

No, it isn't.

## TRUNG TÂM GAI SƯ TÀI NĂNG VIỆT https://www.giasudaykem.com.vn/tai-lieu-mon-tieng-anh-lop-3.html



# $V\!/$ Look at the pictures. Look at the letters. Write the words.

## VII/ Order the words.

| 1. ball?/ the/ is/ Where    |            | ▶    |        |     |       |            |
|-----------------------------|------------|------|--------|-----|-------|------------|
| 2. her/ Are/ socks?/ the    | se/ 🗦      | >    |        |     |       |            |
| 3. dress/ Rosy's/ blue./ is |            | >    |        |     |       |            |
| 4. nose./ is/ This/ my      |            | >    |        |     |       |            |
| 5. under/ seesaw./ It's/    | the –      | >    |        |     |       |            |
| VIII/ Write.                | name       | toys | brown  | you | eight | teddy bear |
| Hello.                      |            |      |        |     |       |